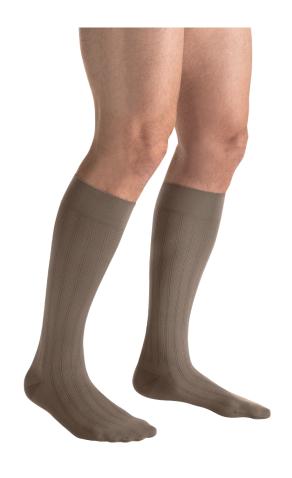

# **JOBST® FORMEN AMBITION AND** JOBST® FORMEN EXPLORE

## Ready-to-Wear RAL Compression Hosiery

JOBST® ForMen is a range of ready-to-wear, circular-knit hosiery for the treatment of mild to moderate oedema, venous conditions, and post venous surgery.

JOBST ForMen garments come in pairs and can be worn for up to six-months\*.

#### AMBITION - STYLISH DRESS SOCK

Inspired by a man's dress sock, the timeless ribbed design is ideal for work and formal occasions.