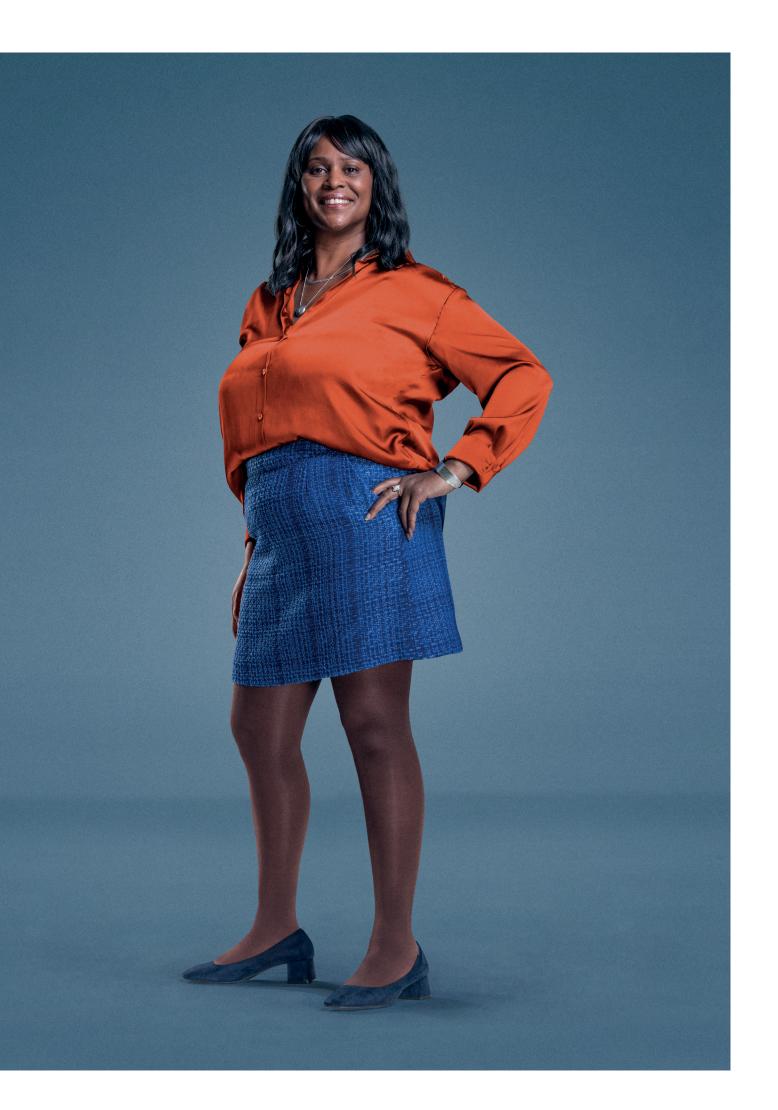

## Ready-to-Wear RAL Compression Hosiery

JOBST® Opaque is a range of unisex ready-to-wear, circular-knit hosiery for the treatment of mild to moderate oedema, venous conditions, and post venous surgery.

JOBST® Opaque garments come in pairs and can be worn for up to six-months\*.