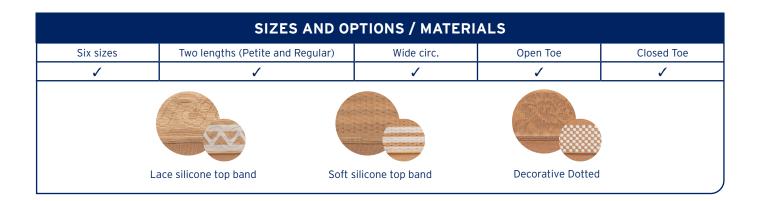

| SIZES AND OPTIONS / MATERIALS |                                  |                     |            |                   |                  |            |  |  |
|-------------------------------|----------------------------------|---------------------|------------|-------------------|------------------|------------|--|--|
| Six sizes                     | Two lengths (Petite and Regular) |                     | Wide circ. | Made-to-measure** | Open Toe         | Closed Toe |  |  |
| ✓                             | ✓                                |                     | ✓          | 1                 | ✓                | 1          |  |  |
| Knitte                        | d top band                       | Lace silicone top b | and Dotted | silicone top band | Soft silicone to | p band     |  |  |