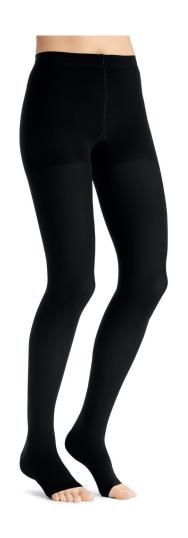

# **JOBST® OPAQUE**

## Ready-to-Wear RAL Compression Hosiery

JOBST® Opaque is a range of unisex ready-to-wear, circular-knit hosiery for the treatment of mild to moderate oedema, venous conditions, and post venous surgery.

JOBST® Opaque garments come in pairs and can be worn for up to six-months\*.