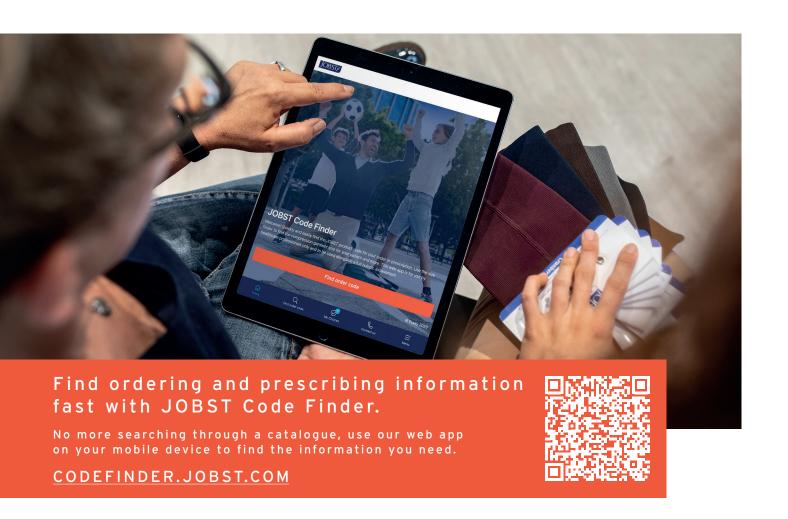

# CHECK OUT OUR RANGE OF SUPPORT TOOLS TO HELP MAKE CHOOSING JOBST EVEN EASIER

#### Download printable copies of JOBST order forms

You can download copies of the order forms for the full JOBST range that can be printed on standard office printers at **jobst.co.uk/professionals/resources/measuring-forms/** or scan the QR to access.

#### Measuring and donning help videos

Scan the QR code to access our UK playlist with help videos on measuring and donning JOBST ready-to-wear garments