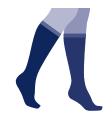

### JOBST<sup>®</sup> Confidence Knee High

| 1 |
|---|
| 1 |
| 1 |
|   |
| 1 |
| 1 |
| 1 |
| 1 |
|   |

#### Ankle Functional Zone

Circumferential functional zone allows greater movement and flexibility at the ankle

#### Slipform

Slipform provides a higher shape to the outside of the garment, at the top, conforming to the limb shape

### Deco Line

A decorative seam line can be added to the front of the garment on request

#### Hallux Valgus (bunion relief zone)\*

Creates a looser knitting pattern around the ball of the foot to provide relief to painful bunions

#### SoftFit Top Band

Soft and secure top band that has been uniquely knitted into the garment top band for a more comfortable secure fit

Initials

Patient initials can be knitted into the garment below the JOBST logo for a personal touch