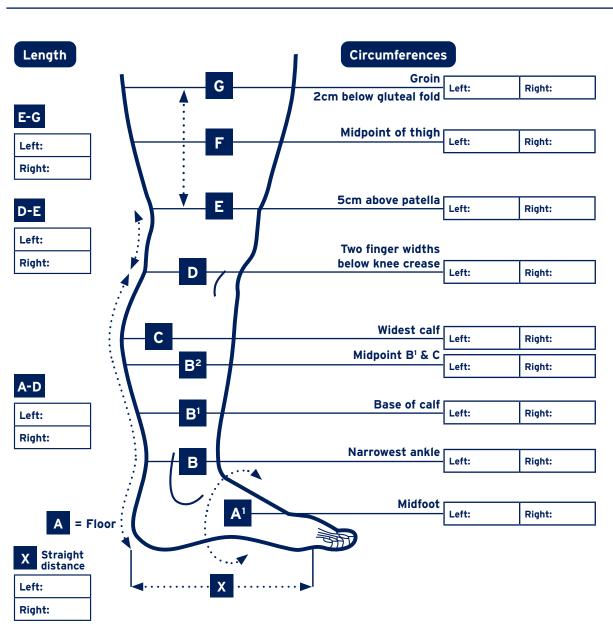

#### Measuring instructions

#### Thighpiece

- Measure E (5cm above the patella), F (midpoint of the thigh) and G (2cm below gluteal fold) circumferences
- 2. Measure **E-G** length medially (inside leg) following the contour
- Measure D-E length posteriorly (back of leg) following the contour from D (two finger widths below the crease of the knee) to E

#### Legpiece

- 1. Measure the following circumferences:
- B = narrowest part of the ankle
- **B1** = base of the calf/insertion of the Achilles tendon
- B2 = midpoint between B1 and C
- C = widest part of the calf
- Measure A-D length posteriorly (back of leg) following the contour from A (floor) to D (two finger widths below the crease of the knee)

#### **Footpiece**

- 1. Measure **A1** circumference
- 2. Measure **X** length from heel to base of little toe (straight)

| Custom-fit                      |      |        |         |                    |  |  |  |
|---------------------------------|------|--------|---------|--------------------|--|--|--|
| Thighpiece (Kneepiece included) | Lite | Strong | Classic | Quantity Required: |  |  |  |
| Legpiece                        | Lite | Strong | Classic |                    |  |  |  |
| Footpiece                       | Lite | Strong | Classic |                    |  |  |  |