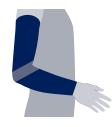

### **Options**

**Elbow Functional Zone** 

Circumferential functional zone allows greater movement and flexibility at the elbow

**Extra Angled Elbow** 

45° angle knitted at the elbow. The standard knitted angle is 25° and is default on all armsleeves. The extra angle may be required when working continuously with a bent elbow. Standard elbow