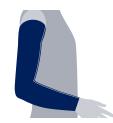

### **Options**

**Elbow Functional Zone** 

Circumferential functional zone allows greater movement and flexibility at the elbow

**Extra Angled Elbow** 

45° angle knitted at the elbow. The standard knitted angle is 25° and is default on all armsleeves. The extra angle may be required when working continuously with a bent elbow. Standard elbow