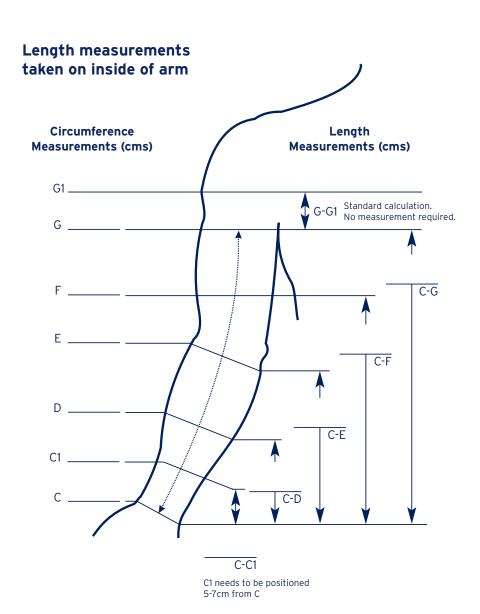

|    |  |  |  |
| Style Armsleeve (wrist to axilla)  C-G1 Armsleeve (bias top)                                                                                                               |    |  |  |  |
| Quantity Left Right                                                                                                                                                        |    |  |  |  |
| Options  Silicone band CF  2.5cm on top  2.5cm inside (half silicone band)  SoftFit  Elbow functional zone  Extra angled elbow (45°)*  Deco line  Initials (max 2 letters) |    |  |  |  |
| *Standard angle is 29                                                                                                                                                      | 5° |  |  |  |





# JOBST® Confidence Ordering Information

Compression Class / Option

Code

**Pieces** 

# JOBST® Confidence

### **Armsleeve**



#### Basic style

| CCL 1 (15-21mmHg) | U1-16-07 | 1 |
|-------------------|----------|---|
| CCL 2 (23-32mmHg) | U2-17-07 | 1 |

#### **Options**

| Elbow Functional Zone | U-A008C | 1 |
|-----------------------|---------|---|
| Silicone Band CF      | U-A002C | 1 |
| SoftFit               | U-A018C | 1 |

### **Options**



**Elbow Functional Zone** 

Circumferential functional zone allows greater movement and flexibility at the elbow



**Extra Angled Elbow** 

45° angle knitted at the elbow. The standard knitted angle is 25° and is default on all armsleeves. The extra angle may be required when working continuously with a bent elbow. Standard elbow



**D