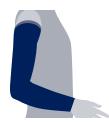

### **Options**

**Elbow Functional Zone** 

Circumferential functional zone allows greater movement and flexibility at the elbow

**Extra Angled Elbow** 

45° angle knitted at the elbow. The standard knitted angle is 25° and is default on all armsleeves. The extra angle may be required when working continuously with a bent elbow. Standard elbow